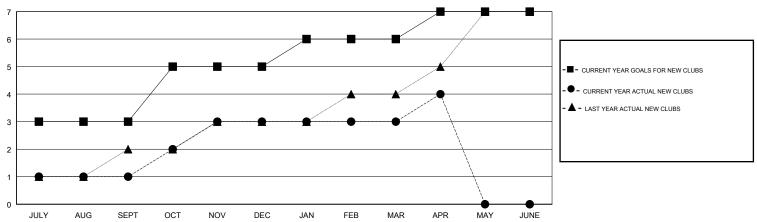

3             | 1         | 0             | JULY/AUG/SEPT         | 105                       | 175                     | 185                                          |
| OCT/NOV/DEC           | 2             | 2         | 0             | OCT/NOV/DEC           | 90                        | 90                      | 28                                           |
| JAN/FEB/MAR           | 1             | 0         | 0             | JAN/FEB/MAR           | 65                        | 68                      | 36                                           |
| APR/MAY/JUNE          | 1             | 1         | 0             | APR/MAY/JUNE          | 55                        | 28                      | 5                                            |

#### GOALS AND ACTUAL NEW CLUBS CUMULATIVE



## GOALS AND ACTUAL MEMBERS CUMULATIVE



| DROPPED CLUBS: 0  DROPPED MEMBERS |     | 71 CLUBS OF 90 ADDED 1 OR MORE<br>NEW MEMBERS | GENDER DISTRIBUTION  MALE 1,632 (72.28%)  FEMALE 626 (27.72%)  Women Percentage Fiscal Year Goal: 28% |    |
|-----------------------------------|-----|-----------------------------------------------|-------------------------------------------------------------------------------------------------------|----|
| DECEASED                          | 9   | CLICK HERE FOR CUMULATIVE                     | TOTAL FAMILY UNIT MEMBERS                                                                             |    |
| CLUB CANCELLED                    | 0   | MEMBERSHIP DATA                               | FAMILY MEMBERS PAYING HALF