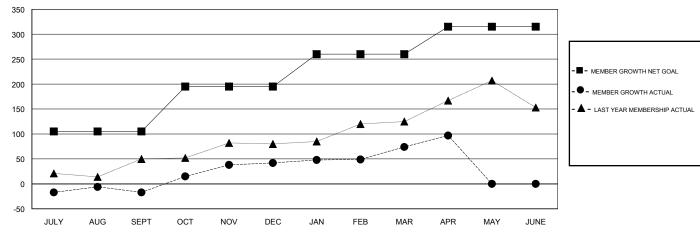

## GOALS AND ACTUAL MEMBERS CUMULATIVE

| DROPPED CLUBS: 0  DROPPED MEMBERS |     | 71 CLUBS OF 90 ADDED 1 OR MORE<br>NEW MEMBERS | GENDER DISTRIBUTION  MALE 1,632 (72.28%)  FEMALE 626 (27.72%)  Women Percentage Fiscal Year Goal: 28% |    |
|-----------------------------------|-----|-----------------------------------------------|-------------------------------------------------------------------------------------------------------|----|
| DECEASED                          | 9   | CLICK HERE FOR CUMULATIVE                     | TOTAL FAMILY UNIT MEMBERS                                                                             |    |
| CLUB CANCELLED                    | 0   | MEMBERSHIP DATA                               | FAMILY MEMBERS PAYING HALF                                                                            | 39 |
| OTHER                             | 245 |                                               | DUES                                                                                                  | 00 |
| TOTAL                             | 254 |                                               |                                                                                                       |    |